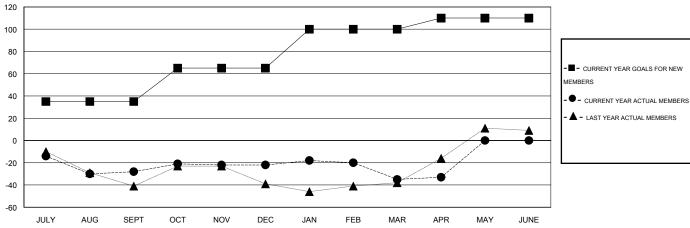

## **LOCATION NOVA SCOTIA**

GMT CA 2

|                         |                  | Clubs             |                  |                  | Members                  |                    |                                     |                    |                  |
|-------------------------|------------------|-------------------|------------------|------------------|--------------------------|--------------------|-------------------------------------|--------------------|------------------|
|                         | RESUI            | LTS FOR 2014-2015 | i                |                  | RESULTS FOR 2014-2015    |                    |                                     |                    |                  |
| QUARTER                 | NEW CLUB<br>GOAL | NEW CLUBS         | DROPPED<br>CLUBS | NET<br>GAIN/LOSS | QUARTER                  | NEW MEMBER<br>GOAL | CHARTER AND<br>NEW MEMBERS<br>ADDED | DROPPED<br>MEMBERS | NET<br>GAIN/LOSS |
| JULY/AUG/SEPT           | 1                | 0                 | 0                | 0                | JULY/AUG/SEPT            | 35                 | 23                                  | 51                 | -28              |
| OCT/NOV/DEC JAN/FEB/MAR | 0<br>1           | 0                 | 0                | 0                | OCT/NOV/DEC  JAN/FEB/MAR | 30<br>35           | 66<br>49                            | 60<br>62           | 6<br>-13         |
| APR/MAY/JUNE            | 0                | 0                 | 0                | 0                | APR/MAY/JUNE             | 10                 | 16                                  | 14                 | 2                |